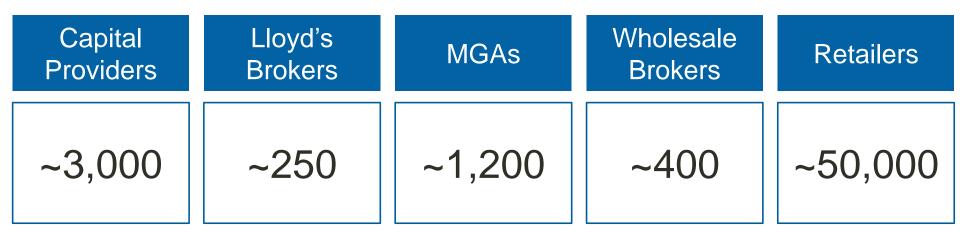

#### Capital "Decides Distribution"

"Not only do we have too much capital in the business, my belief is we have too many providers and distributors of that capital. The trend will be towards fewer, larger and leaner companies in the space."

- Peter Eastwood, president of Berkshire Hathaway Specialty Insurance : RIMS annual conference

"Fewer?"

| 2,000? | 150? | 800? | 250? | 35,000? |
|--------|------|------|------|---------|
|--------|------|------|------|---------|

### "Still Highly Fragmented"