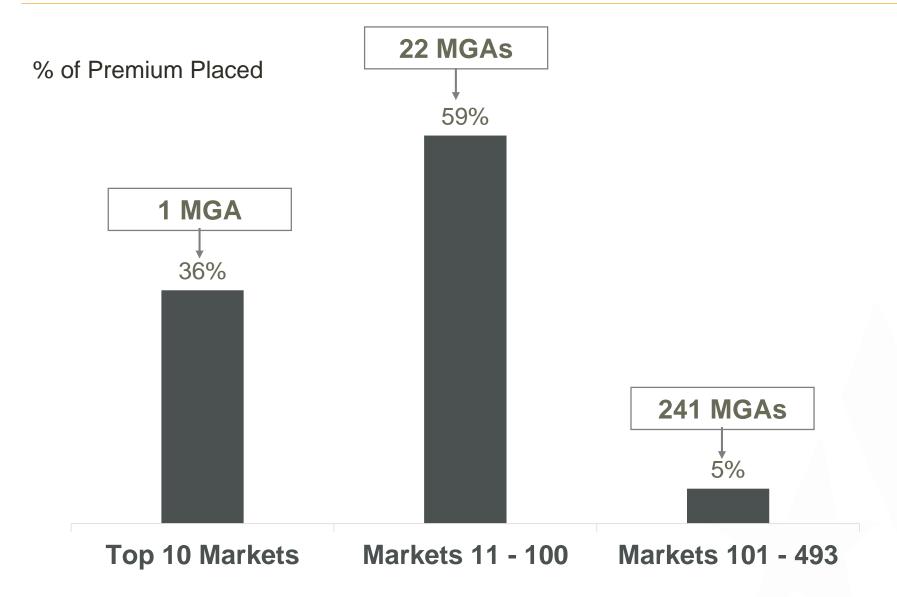

Retail Insurance
  - Failed miserably
- CEO in January 2001
  - Revenue: \$20M
  - EBITDA (\$10M)
  - Retail brokerage subsidiaries
  - STOP: Coneheads/Retail
- June 1, 2002 merged MTS, New Century and SPFM
- Borrowed capital from seller
- New Name! <u>American Wholesale Insurance Group</u>: **AmWINS**
- Completed 43 acquisitions since then



#### FIVE DIVISIONS





#### LINES OF UNDERWRITING BUSINESS

## 2016: \$1,360,000,000

- Small Commercial: \$371,000,000
- Workers' Comp: \$297,000,000
- Cat Property: \$158,000,000
- USL&H: \$148,000,000
- Programs: \$147,000,000
- Non-Standard Auto: \$77,000,000
- Trucking: \$67,000,000
- Umbrella/Environmental: \$23,000,000
- Sawmills: \$21,000,000
- Apartments: \$16,000,000
- All Other: \$35,000,000



#### AmWINS BROKERAGE: MARKET PERSPECTIVE





## Insurance Products Targeted To A Specific Niche Market or Class



#### DIFFERENTIATION

- Product
- Risk Management Services
- Delivery Mechanism
- Price



#### DISTRIBUTION

- Retail
- Wholesale



#### ADMINISTRATION RESPONSIBILITIES

- Underwriting Selection
- Binding
- Issuing
- Billing
- Marketing
- Premium Collection
- Data Gathering
- Claims Management
- Loss Control
- Risk Sharing



#### DIFFERENTIATION

- Product
- Risk Management Services
- Delivery Mechanism
- Price
- Underwriting Selection
- Marketing
- Data Gathering

## That is differentiation!



# DISTRIBUTION





#### Capital "Decides Distribution"



"Not only do we have too much capital in the business, my belief is we have too many providers and distributors of that capital. The trend will be towards fewer, l