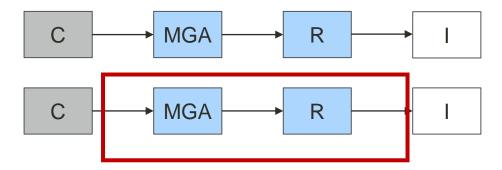

### CONCLUSION

Wholesaler

Aggregator

**Broker's Broker** 

#### MGA

**Program Administrator** 

**Broker** 

#### Intermediary

TPA

MGU

"Donkey" is the fictional character created by William Steig and adapted by DreamWorks Animation for the Shrees franchise.