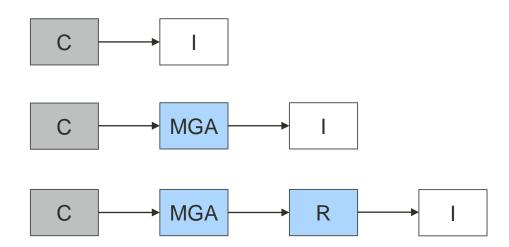

### CONCLUSION

Wholesaler

Aggregator

**Broker's Broker** 

#### MGA

**Program Administrator** 

**Broker** 

#### Intermediary

TPA

MGU

"Donkey" is the fictional character created by William Steig and adapted by DreamWorks Animation for the Shrees franchise.