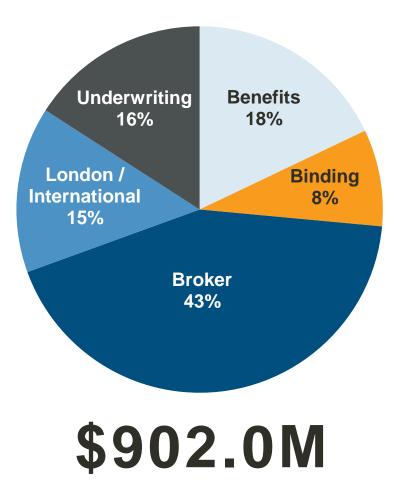

## 2016: \$1,360,000,000

- Small Commercial: \$371,000,000
- Workers' Comp: \$297,000,000
- Cat Property: \$158,000,000
- USL&H: \$148,000,000
- Programs: \$147,000,000
- Non-Standard Auto: \$77,000,000
- Trucking: \$67,000,000
- Umbrella/Environmental: \$23,000,000
- Sawmills: \$21,000,000
- Apartments: \$16,000,000
- All Other: \$35,000,000