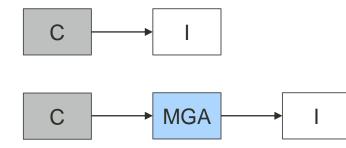

### CONCLUSION

Wholesaler

Aggregator

**Broker's Broker** 

#### MGA

**Program Administrator** 

**Broker** 

#### Intermediary

TPA

MGU

"Donkey" is the fictional character created by William Steig and adapted by DreamWorks Animation for the Shrees franchise.