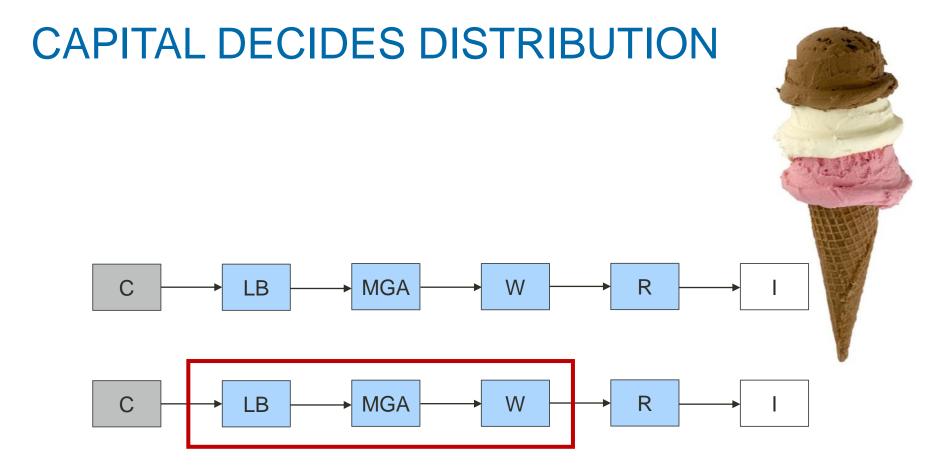

#### Capital "Decides Distribution"

"Not only do we have too much capital in the business, my belief is we have too many providers and distributors of that capital. The trend will be towards fewer, larger and leaner companies in the space."