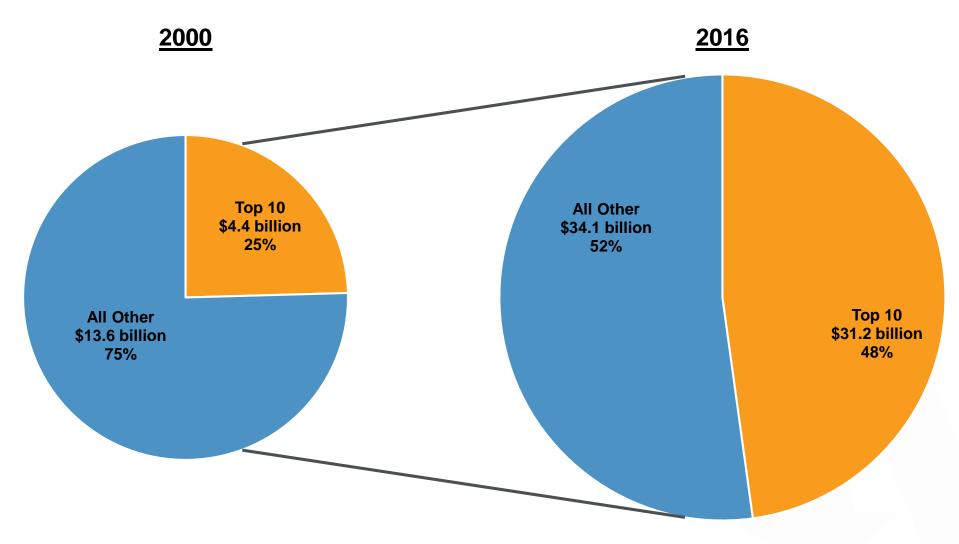

#### **Total Specialty: \$18 billion**

ON YOUR TEAM.

**Total Specialty: \$65 billion** 

37

|    | Retailer                               | 1985 U.S. Revenue |
|----|----------------------------------------|-------------------|
| 1  | Marsh & McLennan Cos. Inc.             | \$1,392,700,000   |
| 2  | Alexander & Alexander Services Inc.    | \$967,900,000     |
| 3  | Johnson & Higgins                      | \$523,514,000     |
| 4  | Frank B. Hall & Co. Inc.               | \$417,406,000     |
| 5  | Fred S. James & Co. Inc.               | \$391,503,000     |
| 6  | Corroon & Black Corp.                  | \$263,497,000     |
| 7  | Rollins Burdick Hunter Co.             | \$141,500,000     |
| 8  | The Crump Cos. Inc.                    | \$97,973,000      |
| 9  | Jardine Emett & Chandler Inc.          | \$93,758,000      |
| 10 | Bayly, Martin & Fay International Inc. | \$91,900,000      |