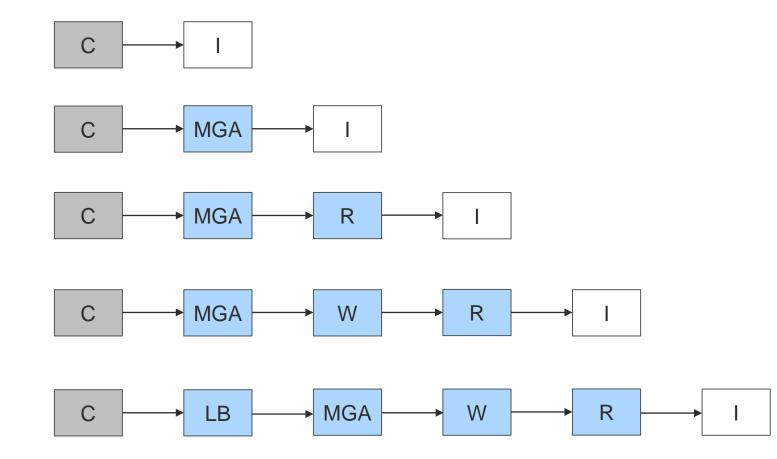

# DISTRIBUTION

#### Capital "Decides Distribution"

"Not only do we have too much capital in the business, my belief is we have too many providers and distributors of that capital. The trend will be towards fewer, larger and leaner companies in the space."