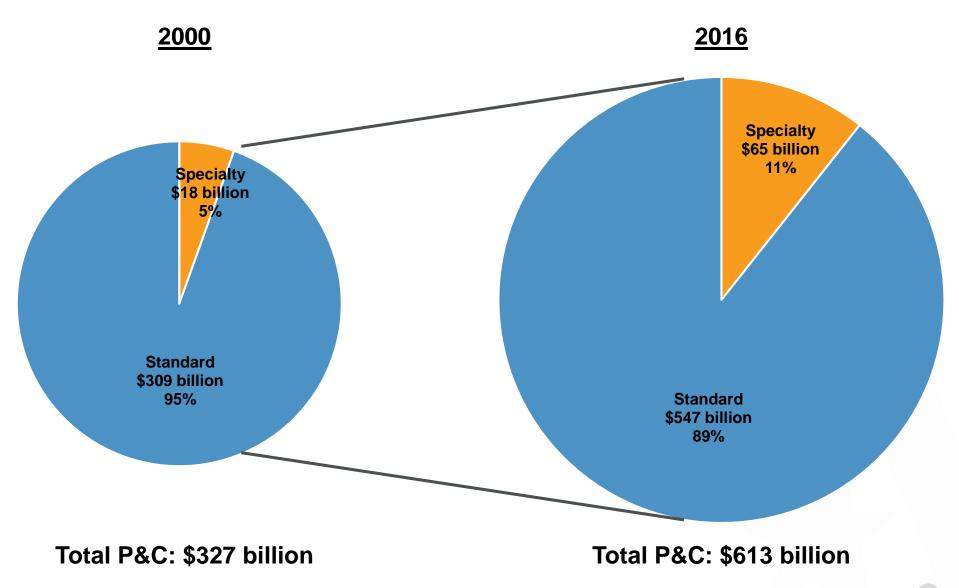

### MARKET PERSPECTIVE: P&C SPECIALTY

#### **Total Specialty: \$18 billion**

ON YOUR TEAM.

**Total Specialty: \$65 billion** 

37

|    | Retailer                               | 1985 U.S. Revenue |
|----|----------------------------------------|-------------------|
| 1  | Marsh & McLennan Cos. Inc.             | \$1,392,700,000   |
| 2  | Alexander & Alexander Services Inc.    | \$967,900,000     |
| 3  | Johnson & Higgins                      | \$523,514,000     |
| 4  | Frank B. Hall & Co. Inc.               | \$417,406,000     |
| 5  | Fred S. James & Co. Inc.               | \$391,503,000     |
| 6  | Corroon & Black Corp.                  | \$263,497,000     |
| 7  | Rollins Burdick Hunter Co.             | \$141,500,000     |
| 8  | The Crump Cos. Inc.                    | \$97,973,000      |
| 9  | Jardine Emett & Chandler Inc.          | \$93,758,000      |
| 10 | Bayly, Martin & Fay International Inc. | \$91,900,000      |