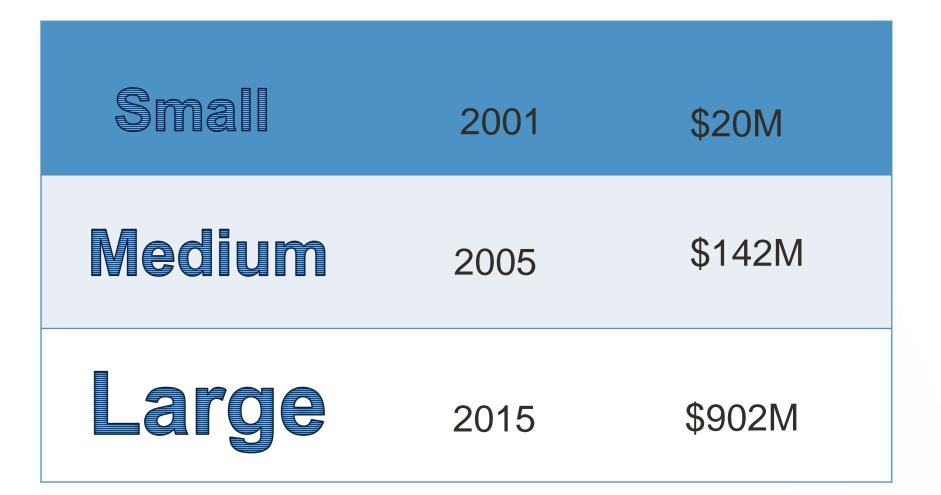

#### AMWINS GROUP

- Founded in 1998 as Americana Financial
  - Dot.com/Retail Insurance
  - Failed miserably
- CEO in January 2001
  - Revenue: \$20M
  - EBITDA (\$10M)
  - Retail brokerage subsidiaries
  - STOP: Coneheads/Retail
- June 1, 2002 merged MTS, New Century and SPFM
- Borrowed capital from seller
- New Name! <u>American Wholesale Insurance Group</u>: **AmWINS**
- Completed 43 acquisitions since then

## 2016: \$1,360,000,000

- Small Commercial: \$371,000,000
- Workers' Comp: \$297,000,000
- Cat Property: \$158,000,000
- USL&H: \$148,000,000
- Programs: \$147,000,000
- Non-Standard Auto: \$77,000,000
- Trucking: \$67,000,000
- Umbrella/Environmental: \$23,000,000
- Sawmills: \$21,000,000
- Apartments: \$16,000,000
- All Other: \$35,000,000