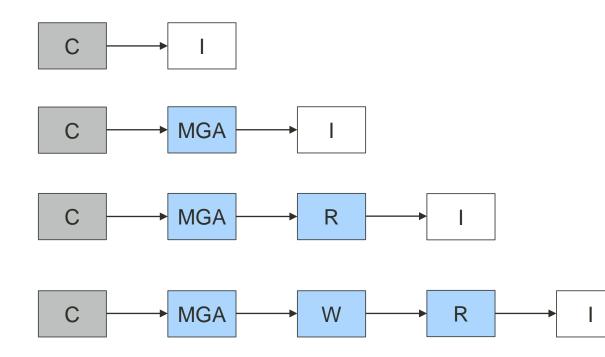

### CONCLUSION

Wholesaler

Aggregator

**Broker's Broker** 

#### MGA

**Program Administrator** 

**Broker** 

#### Intermediary

TPA

MGU

"Donkey" is the fictional character created by William Steig and adapted by DreamWorks Animation for the Shrees franchise.