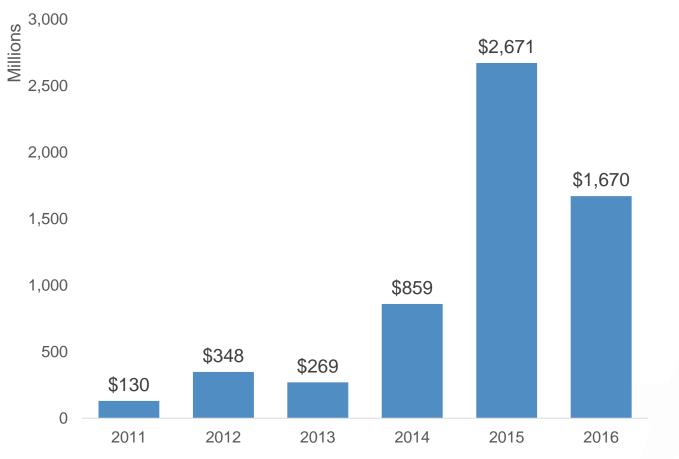

#### AN EXPLOSION OF VENTURE CAPITAL

#### FUNDING WITHIN THE INSURETECH INDUSTRY HAS INCREASED AT A CAGR OF 67% FROM 2011 TO 2016 REPRESENTING AN INFLUX OF CAPITAL INTO THE INDUSTRY