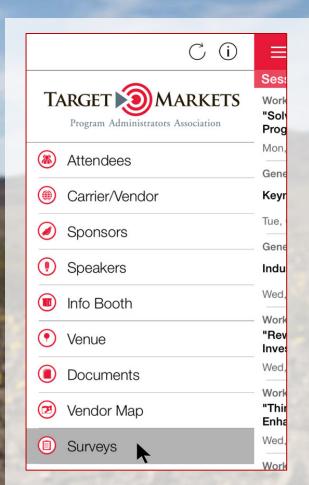

### App Surveys

Please take one minute to complete the survey for this session in your mobile app.

Thank you!