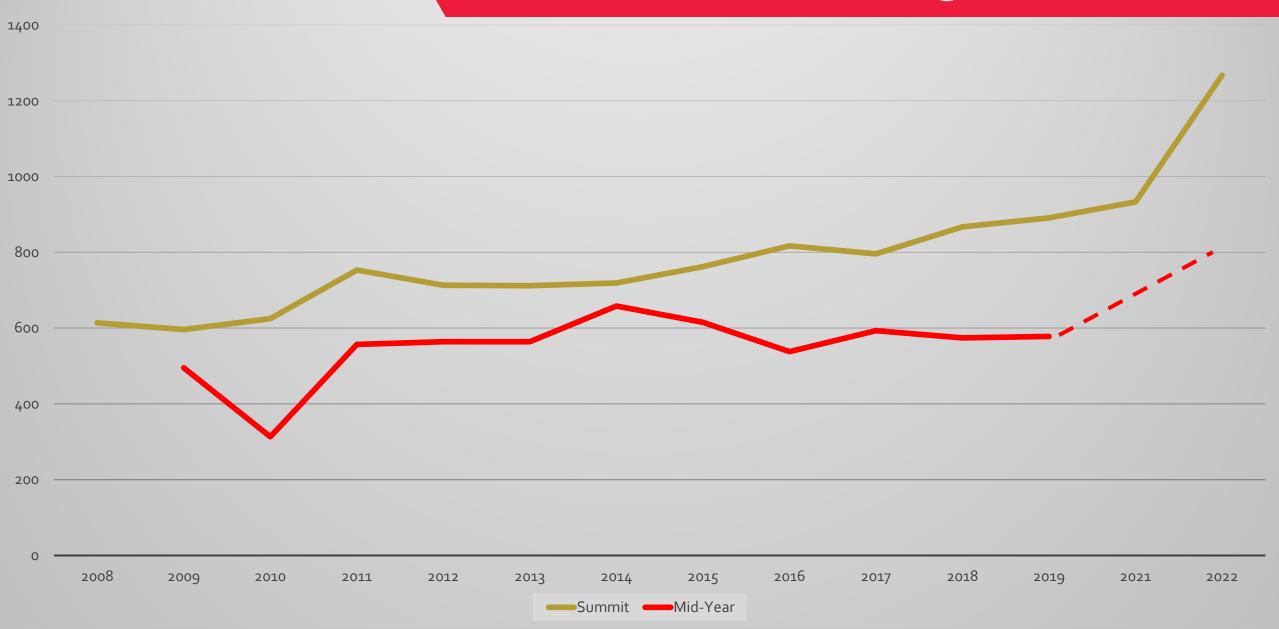

### Summit Attendance

1,267 Attendees

503/215 Program Administrators

384/80 Carriers

379/131 Service Providers, Staff, and Others