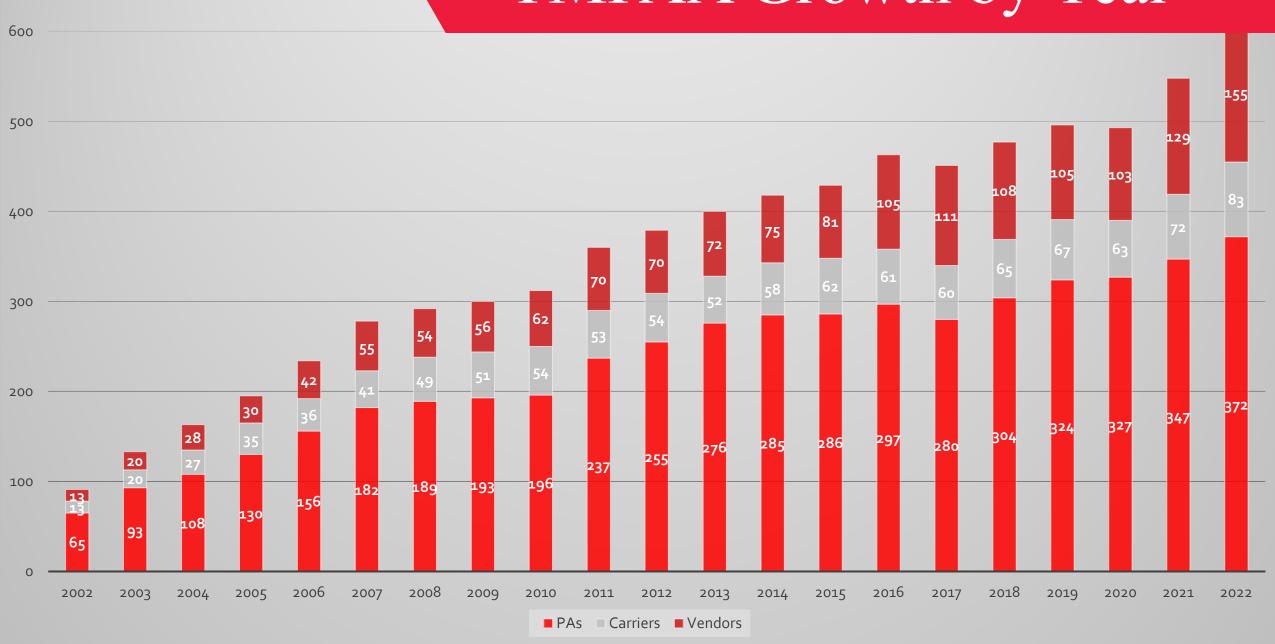

22ND ANNUAL TMPAA SUMMIT

# THE BEST IN PROGRAMS MEET HERE

October 17-19, 2022

### State of the Association



#### 700

### TMPAA Growth by Year



### Program Business Growth



### Summit Attendance

1,267 Attendees

503/215 Program Administrators

384/80 Carriers

379/131 Service Providers, Staff, and Others

### Annual Meeting Growth



### Gold Sponsors



































### Gold Sponsors

































### Silver Sponsors

Rough Notes • State National • BizDynamics Amwins Underwriting • Ethos Specialty • Lloyd's INSTANDA • DOXA Insurance Holdings

### Bronze Sponsors

MGA Systems • OneShield Software
White Oak Underwriting • Gallagher Bassett

### Summit Mobile App

Access the Summit agenda, network with peers, privately message and schedule meetings, view maps, and much more!

- Scan the QR code in your program book
- Download the App
- Enter your meeting registration email

Sponsored By: AX