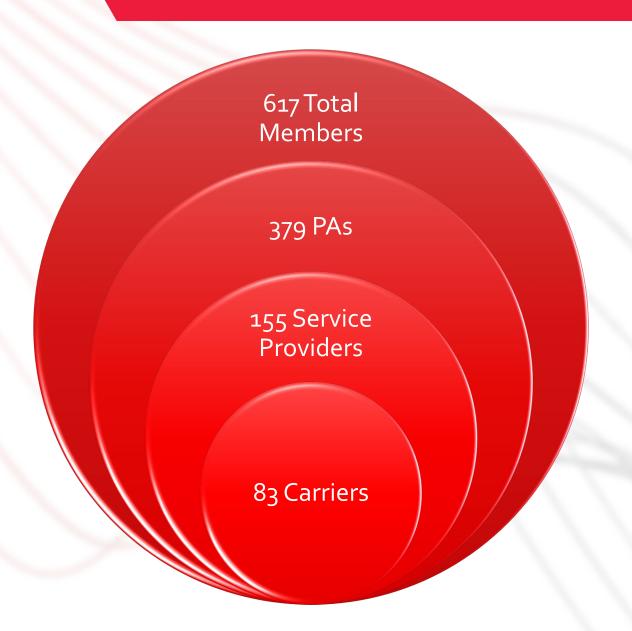

22ND ANNUAL TMPAA SUMMIT

# THE BEST IN PROGRAMS MEET HERE

October 17-19, 2022

### State of the Association



#### 700

### TMPAA Growth by Year



### Program Business Growth



### Summit Attendance

1,267 Attendees

503/215 Program Administrators

384/80 Carriers

379/131 Service Providers, Staff, and Others

### Annual Meeting Growth



### Gold Sponsors



































### Gold Sponsors

































### Silver Sponsors

Rough Notes • State National • BizDynamics Amwins Underwriting • Ethos Specialty • Lloyd's INSTANDA • DOXA Insurance Holdings

### Bronze Sponsors

MGA Systems • OneShield Software
White Oak Underwriting • Gallagher Bassett

### Summit Mobile App

Access the Summit agenda, network with peers, privately message and schedule meetings, view maps, and much more!

- Scan the QR code in your program book
- Download the App
- Enter your meetin