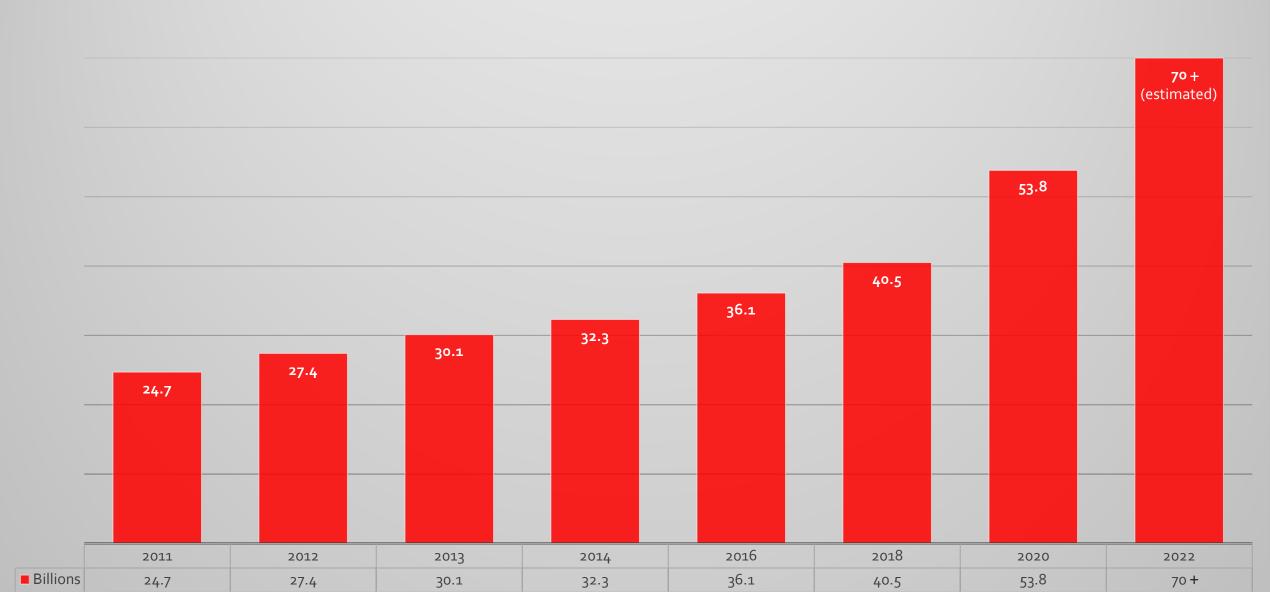

22ND ANNUAL TMPAA SUMMIT

# THE BEST IN PROGRAMS MEET HERE

October 17-19, 2022

### State of the Association



#### 700

### TMPAA Growth by Year



### Program Business Growth



### Summit Attendance

1,267 Attendees

503/215 Program Administrators

384/80 Carriers

379/131 Service Providers, Staff, and Others

### Annual Meeting Growth



### Gold Sponsors



































### Gold Sponsors

































### Silver Sponsors

Rough Notes • State National • BizDynamics Amwins Underwriting • Ethos Specialty • Lloyd's INSTANDA • DOXA Insurance Holdings

### Bronze Sponsors

MGA Systems • OneShield Software
White Oak Underwriting • Gallagher Bassett

### Summit Mobile App

Access the Summit agenda, network with peers, privately message and schedule meetings, view maps, and much more!

- Scan the QR code in your program book
- Download the App
- Enter your meeting registration email

Sponsored By: AXIS

### TMPAA Charities

TMPAA