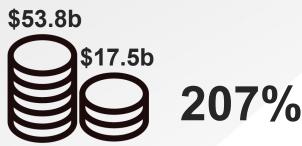

### Program Business by the Numbers

The TMPAA State of Program Business Study 2021

\$53.8 billion

in premiums in 2020

32.8%

increase in estimated size of the program business

Despite active M&A activity, the estimated number of program administrators in the U.S. held steady at

1,000

increase in program revenues from \$17.5b in 2010 when TMPAA inaugurated the market study