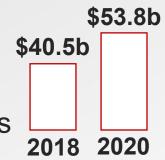

### Target Markets Growth by the Years

### Program Business by the Numbers

The TMPAA State of Program Business Study 2021

\$53.8 billion

in premiums in 2020

32.8%

increase in estimated size of the program business

Despite active M&A activity, the estimated number of program administrators in the U.S. held steady at